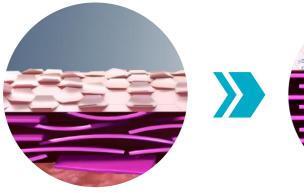

• Trace element penetration

• without Sublio

The skin barrier is altered, the strength of the transcutaneous electrical current is low, the intradermal penetration of trace elements is moderate and shallow without being able to reach the "short" dermal vein circuits.

# 

The skin barrier is totally repaired, the strength of the transcutaneous electrical current is powerful, the intradermal penetration of trace elements is significant and deep.

Trace element penetrationwithout Sublio

The skin barrier is altered, the strength of the transcutaneous electrical current is low, the intradermal penetration of trace elements is moderate and shallow without being able to reach the "short" dermal vein circuits.