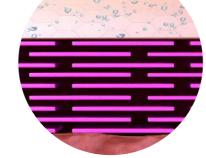

# 

The skin barrier is totally repaired, the strength of the transcutaneous electrical current is powerful, the intradermal penetration of trace elements is significant and deep.

Trace element penetrationwithout Sublio

# Trace element penetration with Sublic

The skin barrier is totally repaired, the strength of the transcutaneous velectrical current is powerful, the intradermal penetration of trace elements is significant and sufficiently deep to reach the "short"dermal vein circuits.