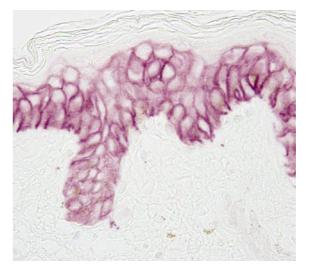

#### Schematics representations of the skin's condition

without Sublio water

In-depth histological analyses, based on changes to marker protein activity in epidermis reconstruction (involucrin, filaggrin, aquaporin 3) were conducted to highlight the hydration and reconstruction of the skin's protective layer (stratum corneum).

SUBLIOes hyperionic water causes the skins outer layer to become thicker by increasing layering.

SUBLIO hyperionised water offers clear hydrating activity confirmed by the reduced expression of aquaporin 3.

with Sublio water

After skin delipidation, SUBLIO water prevents a decline in filaggrin levels by doubling its initial rate after 24 hours.

The clear overexpression of involucrin suggests that SUBLIO water actively Plays a rote in reinforcing the stratum corneum.