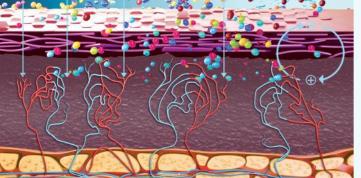

## AQUATIC THERAPY PROFESSIONALS THERMALISM - THALASSOTHERAPY - BALNEOTHERAPY - SPAS

Other than the active and visible repair of the skin, Sublio also kicks off an extraordinary action to increase the intracutaneous osmosis of trace elements.

This exceptional process boosts he benefits of aquatic treatments, notably allowing mature skin – often denied the benefits of ionic water due to "short" dermal vein circuits to be able to capture the benefits of trace elements whose highly beneficial effects on the immune system are well-known – and to circulate them throughout the body.