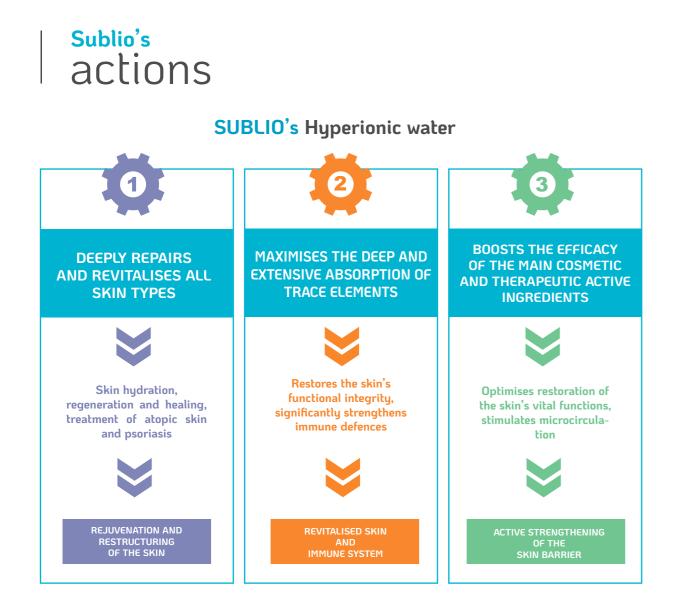

## Scientifically Proven effectiveness

## "

(...) SUBLIO hyperionised water [editor's note: although applied in very small quantities (2mg/cm2)l complete/y stopped skin drying out from the first application.

(...) Sublio hyperionised water has a clear moisturising effect.

(...) A single application of SUBLIO water offers the same repairing power as a complex cosmeticformu/ation.

(...) The hyperionic water produced using the SUBLIO HYPERIONIC WATER LIFE has an excellent repairing effect on the skin.

(excerpts from the Study published by Laurent Peno-Mazzarino, Study Director & Technical Director at the Bio-EC Laboratory)

#### Schematics representations of the skin's condition

without Sublio water

In-depth histological analyses, based on changes to marker protein activity in epidermis reconstruction (involucrin, filaggrin, aquaporin 3) were conducted to highlight the hydration and reconstruction of the skin's protective layer (stratum corneum).

SUBLIOes hyperionic water causes the skins outer layer to become thicker by increasing layering.

SUBLIO hyperionised water offers clear hydrating activity confirmed by the reduced expression of aquaporin 3.

with Sublio water

After skin delipidation, SUBLIO water prevents a decline in filaggrin levels by doubling its initial rate after 24 hours.

The clear overexpression of involucrin suggests that SUBLIO water actively Plays a rote in reinforcing the stratum corneum.