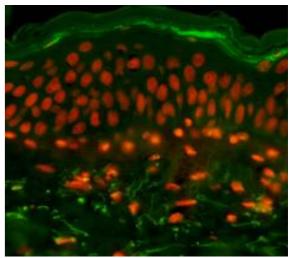

• Trace element penetration

• without Sublio

The skin barrier is altered, the strength of the transcutaneous electrical current is low, the intradermal penetration of trace elements is moderate and shallow without being able to reach the "short" dermal vein circuits.

# 

The skin barrier is totally repaired, the strength of the transcutaneous electrical current is powerful, the intradermal penetration of trace elements is significant and deep.

Trace element penetrationwithout Sublio

The skin barrier is altered, the strength of the transcutaneous electrical current is low, the intradermal penetration of trace elements is moderate and shallow without being able to reach the "short" dermal vein circuits.

# Trace element penetration with Sublic

The skin barrier is totally repaired, the strength of the transcutaneous velectrical current is powerful, the intradermal penetration of trace elements is significant and sufficiently deep to reach the "short"dermal vein circuits.