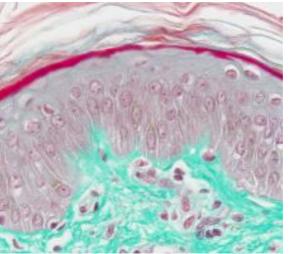

#### Schematics representations of the skin's condition

without Sublio water

In-depth histological analyses, based on changes to marker protein activity in epidermis reconstruction (involucrin, filaggrin, aquaporin 3) were conducted to highlight the hydration and reconstruction of the skin's protective layer (stratum corneum).

SUBLIOes hyperionic water causes the skins outer layer to become thicker by increasing layering.

SUBLIO hyperionised water offers clear hydrating activity confirmed by the reduced expression of aquaporin 3.

with Sublio water

After skin delipidation, SUBLIO water prevents a decline in filaggrin levels by doubling its initial rate after 24 hours.

The clear overexpression of involucrin suggests that SUBLIO water actively Plays a rote in reinforcing the stratum corneum.