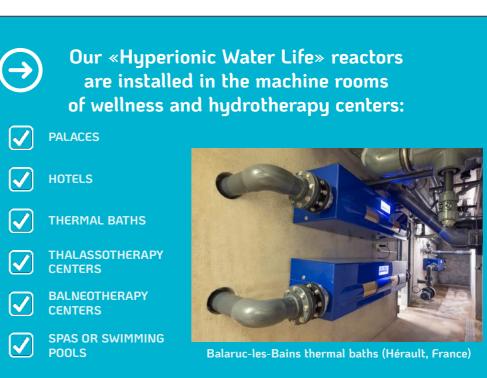

## AQUATIC THERAPY PROFESSIONALS THERMALISM - THALASSOTHERAPY - BALNEOTHERAPY - SPAS

Other than the active and visible repair of the skin, Sublio also kicks off an extraordinary action to increase the intracutaneous osmosis of trace elements.