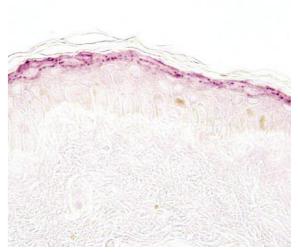

#### Schematics representations of the skin's condition

without Sublio water

In-depth histological analyses, based on changes to marker protein activity in epidermis reconstruction (involucrin, filaggrin, aquaporin 3) were conducted to highlight the hydration and reconstruction of the skin's protective layer (stratum corneum).

SUBLIOes hyperionic water causes the skins outer layer to become thicker by increasing layering.

SUBLIO hyperionised water offers clear hydrating activity confirmed by the reduced expression of aquaporin 3.

with Sublio water

After skin delipidation, SUBLIO water prevents a decline in filaggrin levels by doubling its initial rate after 24 hours.

The clear overexpression of involucrin suggests that SUBLIO water actively Plays a rote in reinforcing the stratum corneum.