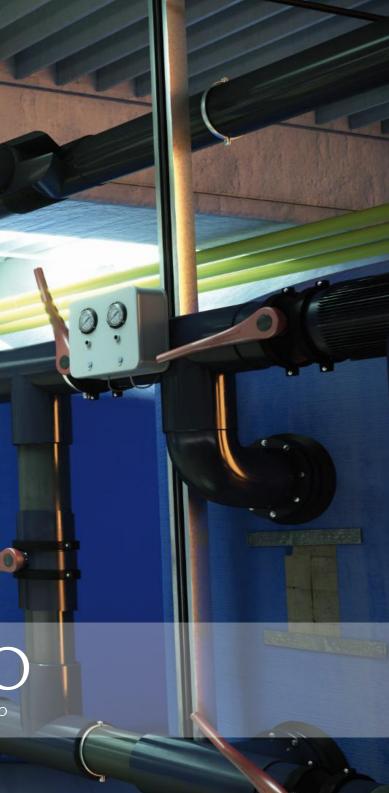

## **QUICK AND EASY TO INSTALL**

#### Recommandation

Depending on your hyperionic needs, we determine the positions and assess the number of machines required to implement your project.

#### Installation

Our fitters transport, position and start up Sublio with the support of your professionals for the required electrical and hydraulic connections.

# 2 days

Depending on the specific features unique to the installation of each Hyperionic Water Life, the positioning and connections generally require less than two days of work on site.