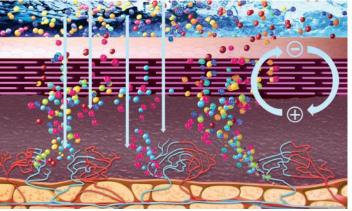

# 

The skin barrier is totally repaired, the strength of the transcutaneous electrical current is powerful, the intradermal penetration of trace elements is significant and deep.

Trace element penetrationwithout Sublio

# Trace element penetration with Sublic

The skin barrier is totally repaired, the strength of the transcutaneous velectrical current is powerful, the intradermal penetration of trace elements is significant and sufficiently deep to reach the "short"dermal vein circuits.