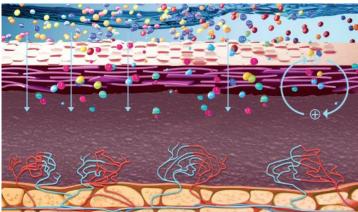

• Trace element penetration

• without Sublio

The skin barrier is altered, the strength of the transcutaneous electrical current is low, the intradermal penetration of trace elements is moderate and shallow without being able to reach the "short" dermal vein circuits.

The skin barrier is altered, the strength of the transcutaneous electrical current is low, the intradermal penetration of trace elements is moderate and shallow without being able to reach the "short" dermal vein circuits.