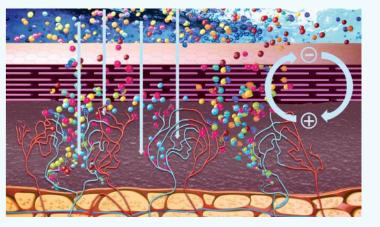

# 

The skin barrier is totally repaired, the strength of the transcutaneous electrical current is powerful, the intradermal penetration of trace elements is significant and deep.

Trace element penetrationwithout Sublio

# Trace element penetration with Sublic

The skin barrier is totally repaired, the strength of the transcutaneous velectrical current is powerful, the intradermal penetration of trace elements is significant and sufficiently deep to reach the "short"dermal vein circuits.