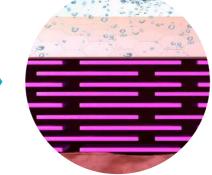

• Trace element penetration

• without Sublio

The skin barrier is altered, the strength of the transcutaneous electrical current is low, the intradermal penetration of trace elements is moderate and shallow without being able to reach the "short" dermal vein circuits.

### Trace element penetration with Sublic

The skin barrier is totally repaired, the strength of the transcutaneous electrical current is powerful, the intradermal penetration of trace elements is significant and deep.