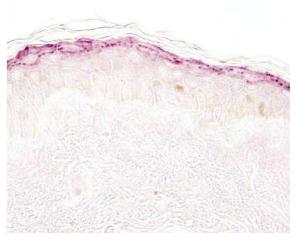

#### Schematics representations of the skin's condition

without Sublio water

protective layer (stratum corneum).

SUBLIOes hyperionic water causes the skins outer layer to become thicker by increasing layering.

SUBLIO hyperionised water offers clear hydrating activity confirmed by the reduced expression of aquaporin 3.

with Sublio water

In-depth histological analyses, based on changes to marker protein activity in epidermis reconstruction (involucrin, filaggrin, aquaporin 3) were conducted to highlight the hydration and reconstruction of the skin's