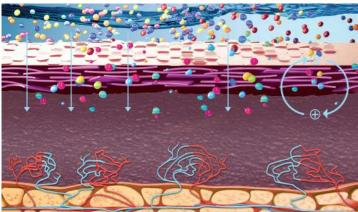

Trace element penetrationwithout Sublio

The skin barrier is altered, the strength of the transcutaneous electrical current is low, the intradermal penetration of trace elements is moderate and shallow without being able to reach the "short" dermal vein circuits.

# Trace element penetration with Sublic

The skin barrier is totally repaired, the strength of the transcutaneous velectrical current is powerful, the intradermal penetration of trace elements is significant and sufficiently deep to reach the "short"dermal vein circuits.