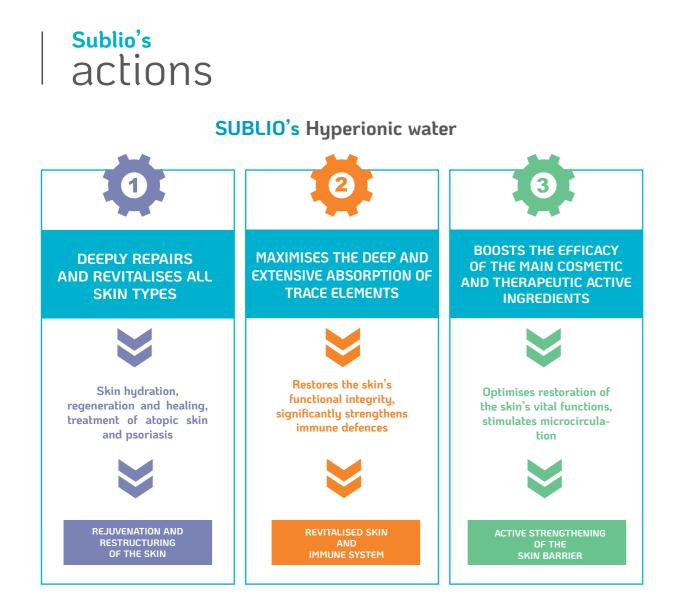

### AQUATIC THERAPY PROFESSIONALS THERMALISM - THALASSOTHERAPY - BALNEOTHERAPY - SPAS

Other than the active and visible repair of the skin, Sublio also kicks off an extraordinary action to increase the intracutaneous osmosis of trace elements.

This exceptional process boosts he benefits of aquatic treatments, notably allowing mature skin – often denied the benefits of ionic water due to "short" dermal vein circuits to be able to capture the benefits of trace elements whose highly beneficial effects on the immune system are wellknown – and to circulate them throughout the body.

In order to gauge the efficacy of treatments offered by Sublio hyperionic water, scientific studies have been conducted by two leading laboratories.

The results of ex vivo objectification studies combined with genome studies through modulated messenger RNA transcriptome analysis demonstrate Sublio water's unrivalled efficacy in the anti-ageing process by actively repairing the skin barrier, as well as maximising penetration by trace elements and cosmetic-therapeutic active ingredients.