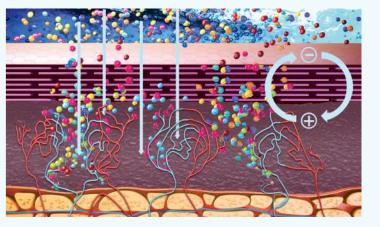

### AQUATIC THERAPY PROFESSIONALS THERMALISM - THALASSOTHERAPY - BALNEOTHERAPY - SPAS

Other than the active and visible repair of the skin, Sublio also kicks off an extraordinary action to increase the intracutaneous osmosis of trace elements.

This exceptional process boosts he benefits of aquatic treatments, notably allowing mature skin – often denied the benefits of ionic water due to "short" dermal vein circuits to be able to capture the benefits of trace elements whose highly beneficial effects on the immune system are wellknown – and to circulate them throughout the body.