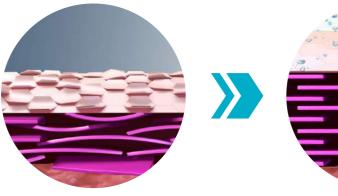

#### Schematics representations of the skin's condition

without Sublio water

protective layer (stratum corneum).

SUBLIOes hyperionic water causes the skins outer layer to become thicker by increasing layering.

SUBLIO hyperionised water offers clear hydrating activity confirmed by the reduced expression of aquaporin 3.

with Sublio water

In-depth histological analyses, based on changes to marker protein activity in epidermis reconstruction (involucrin, filaggrin, aquaporin 3) were conducted to highlight the hydration and reconstruction of the skin's

After skin delipidation, SUBLIO water prevents a decline in filaggrin levels by doubling its initial rate after 24 hours.

The clear overexpression of involucrin suggests that SUBLIO water actively Plays a rote in reinforcing the stratum corneum.