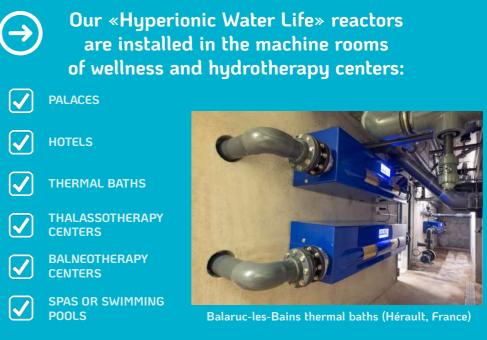

### AQUATIC THERAPY PROFESSIONALS THERMALISM - THALASSOTHERAPY - BALNEOTHERAPY - SPAS

Other than the active and visible repair of the skin, Sublio also kicks off an extraordinary action to increase the intracutaneous osmosis of trace elements.