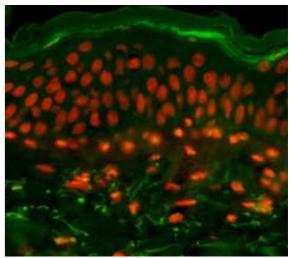

### Trace element penetration with Sublic

The skin barrier is totally repaired, the strength of the transcutaneous electrical current is powerful, the intradermal penetration of trace elements is significant and deep.

# Trace element penetration with Sublic

The skin barrier is totally repaired, the strength of the transcutaneous velectrical current is powerful, the intradermal penetration of trace elements is significant and sufficiently deep to reach the "short"dermal vein circuits.