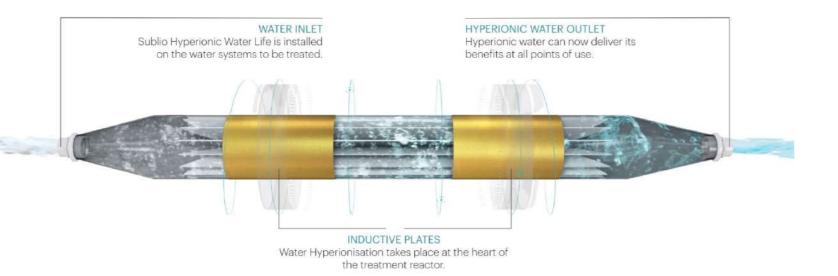

### SUBLIO technology

 $\rightarrow$ 

- does not add anything to the water
  does not remove anything from the water