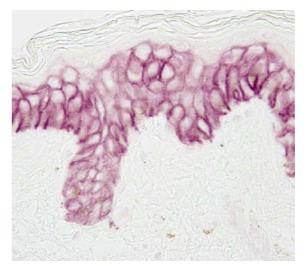

• Trace element penetration

• without Sublio

The skin barrier is altered, the strength of the transcutaneous electrical current is low, the intradermal penetration of trace elements is moderate and shallow without being able to reach the "short" dermal vein circuits.

Trace element penetrationwithout Sublio

The skin barrier is altered, the strength of the transcutaneous electrical current is low, the intradermal penetration of trace elements is moderate and shallow without being able to reach the "short" dermal vein circuits.