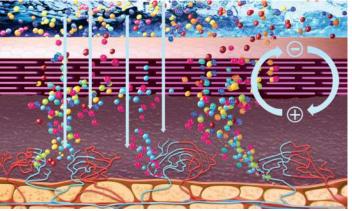

### AQUATIC THERAPY PROFESSIONALS THERMALISM - THALASSOTHERAPY - BALNEOTHERAPY - SPAS

Other than the active and visible repair of the skin, Sublio also kicks off an extraordinary action to increase the intracutaneous osmosis of trace elements.

This exceptional process boosts he benefits of aquatic treatments, notably allowing mature skin – often denied the benefits of ionic water due to "short" dermal vein circuits to be able to capture the benefits of trace elements whose highly beneficial effects on the immune system are wellknown – and to circulate them throughout the body.

• Trace element penetration

• without Sublio

The skin barrier is altered, the strength of the transcutaneous electrical current is low, the intradermal penetration of trace elements is moderate and shallow without being able to reach the "short" dermal vein circuits.

### Trace element penetration with Sublic

The skin barrier is totally repaired, the strength of the transcutaneous electrical current is powerful, the intradermal penetration of trace elements is significant and deep.

Trace element penetrationwithout Sublio

The skin barrier is altered, the strength of the transcutaneous electrical current is low, the intradermal penetration of trace elements is moderate and shallow without being able to reach the "short" dermal vein circuits.

# Trace element penetration with Sublic

The skin barrier is totally repaired, the strength of the transcutaneous velectrical current is powerful, the intradermal penetration of trace elements is significant and sufficiently deep to reach the "short"dermal vein circuits.