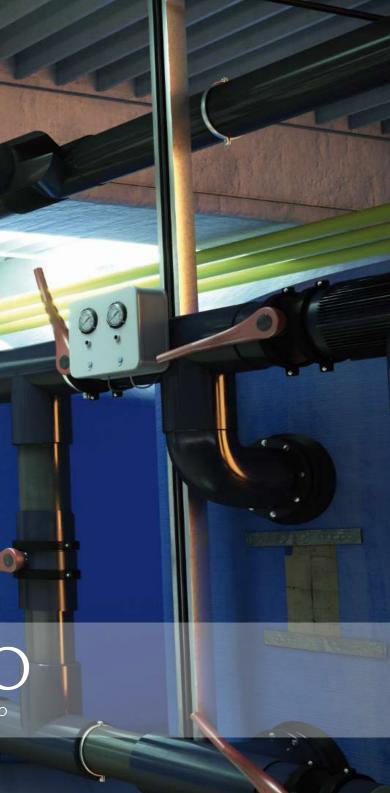

### UBLIO S HYPERIONIC WATER LIFE PRO

SUBLIO

UBLIO

- H. P

111

NON-CONTRACTUAL ILLUSTRATION

### **QUICK AND EASY TO INSTALL**

#### Recommandation

Depending on your hyperionic needs, we determine the positions and assess the number of machines required to implement your project.

#### Installation

Our fitters transport, position and start up Sublio with the support of your professionals for the required electrical and hydraulic connections.

## 2 days

Depending on the specific features unique to the installation of each Hyperionic Water Life, the positioning and connections generally require less than two days of work on site.