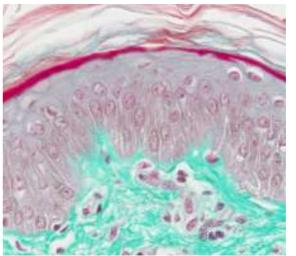

#### Schematics representations of the skin's condition

without Sublio water

protective layer (stratum corneum).

SUBLIOes hyperionic water causes the skins outer layer to become thicker by increasing layering.

SUBLIO hyperionised water offers clear hydrating activity confirmed by the reduced expression of aquaporin 3.

with Sublio water

In-depth histological analyses, based on changes to marker protein activity in epidermis reconstruction (involucrin, filaggrin, aquaporin 3) were conducted to highlight the hydration and reconstruction of the skin's

After skin delipidation, SUBLIO water prevents a decline in filaggrin levels by doubling its initial rate after 24 hours.

The clear overexpression of involucrin suggests that SUBLIO water actively Plays a rote in reinforcing the stratum corneum.