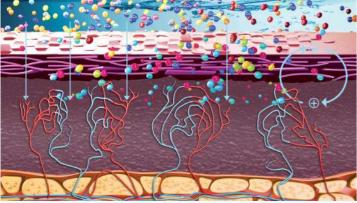

• Trace element penetration

• without Sublio

The skin barrier is altered, the strength of the transcutaneous electrical current is low, the intradermal penetration of trace elements is moderate and shallow without being able to reach the "short" dermal vein circuits.

### Trace element penetration with Sublic

The skin barrier is totally repaired, the strength of the transcutaneous electrical current is powerful, the intradermal penetration of trace elements is significant and deep.