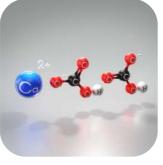

#### THE PROCESS

Diagram of molecular reorganisation following poly-fragmentation caused by Sublio technology (Example of calcium hydrogencarbonate)

1 - The most common form of calcium dissolved in water Sublio technology

3 - Molecular rearrangement

4 - Generation of Calcium Clathrate

In-depth histological analyses, based on changes to marker protein activity in epidermis reconstruction (involucrin, filaggrin, aquaporin 3) were conducted to highlight the hydration and reconstruction of the skin's protective layer (stratum corneum). Sublio's hyperionic water causes the skin's outer layer to become much thicker by increasing layering. After skin delipidation, Sublio water prevents a decline in filaggrin levels by doubling its initial rate after 24 hours.