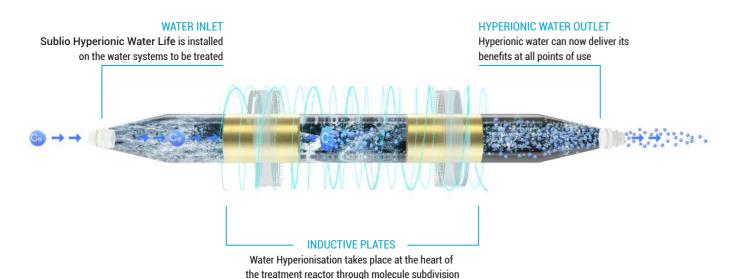

# A world-first revolutionnary patented system Water Hyperionisation process

# Technology designed FOR YOUR HEALTH AND WELL-BEING

- does not add anything to the water
- does not remove anything from the wate

#### THE PROCESS

Diagram of molecular reorganisation following poly-fragmentation caused by Sublio technology (Example of calcium hydrogencarbonate)

1 - The most common form of calcium dissolved in water Sublio technology

3 - Molecular rearrangement

4 - Generation of Calcium Clathrate

In-depth histological analyses, based on changes to marker protein activity in epidermis reconstruction (involucrin, filaggrin, aquaporin 3) were conducted to highlight the hydration and reconstruction of the skin's protective layer (stratum corneum). Sublio's hyperionic water causes the skin's outer layer to become much thicker by increasing layering. After skin delipidation, Sublio water prevents a decline in filaggrin levels by doubling its initial rate after 24 hours.