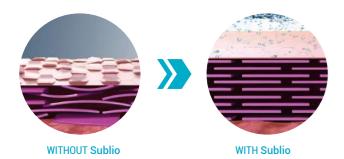

#### **Maximizing** penetration by trace elements

YOUNG SKIN :.. Penetration of trace elements :

The cutaneous barrier is altered. The original size and composition of the minerals limits their bioavailability. The intradermal penetration of the trace elements is moderate and not very deep.

#### WITHOUT SUBLIO

#### WITH SUBLIO

## YOUNG SKIN Penetration of trace

Penetration of trace elements

The cutaneous barrier is completely repaired. The highly solubilised poly-fragmented minerals increase their bioavailability. The intradermal penetration of the trace elements is extensive and deep.