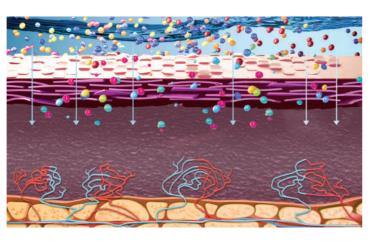

# Deep repair and regeneration of the skin

#### SCHEMATICS REPRESENTATIONS OF THE SKIN'S CONDITION

# Skin restructuring steps by **Sublio Hyperionic water**