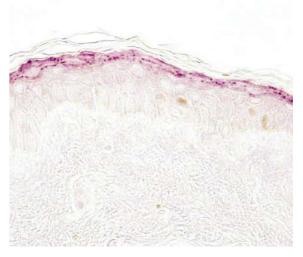

#### SCHEMATICS REPRESENTATIONS OF THE SKIN'S CONDITION

3 - Molecular rearrangement

4 - Generation of Calcium Clathrate

In-depth histological analyses, based on changes to marker protein activity in epidermis reconstruction (involucrin, filaggrin, aquaporin 3) were conducted to highlight the hydration and reconstruction of the skin's protective layer (stratum corneum). Sublio's hyperionic water causes the skin's outer layer to become much thicker by increasing layering. After skin delipidation, Sublio water prevents a decline in filaggrin levels by doubling its initial rate after 24 hours.

Sublio causes the skins outer layer to become thicker by increasing layering

Sublio Hyperionised water offers clear hydrating activity confirmed by the reduced expression of aquaporin 3

After skin delipidation, Sublio water prevents a decline in filaggrin levels by doubling its initial rate after 24 hours

The clear overexpression of involucrin suggests that Sublio water actively Plays a rote in reinforcing the stratum corneum