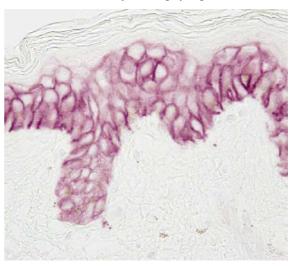

#### SCHEMATICS REPRESENTATIONS OF THE SKIN'S CONDITION

3 - Molecular rearrangement

4 - Generation of Calcium Clathrate

In-depth histological analyses, based on changes to marker protein activity in epidermis reconstruction (involucrin, filaggrin, aquaporin 3) were conducted to highlight the hydration and reconstruction of the skin's protective layer (stratum corneum). Sublio's hyperionic water causes the skin's outer layer to become much thicker by increasing layering. After skin delipidation, Sublio water prevents a decline in filaggrin levels by doubling its initial rate after 24 hours.

Sublio causes the skins outer layer to become thicker by increasing layering

Sublio Hyperionised water offers clear hydrating activity confirmed by the reduced expression of aquaporin 3

After skin delipidation, Sublio water prevents a decline in filaggrin levels by doubling its initial rate after 24 hours

The clear overexpression of involucrin suggests that Sublio water actively Plays a rote in reinforcing the stratum corneum