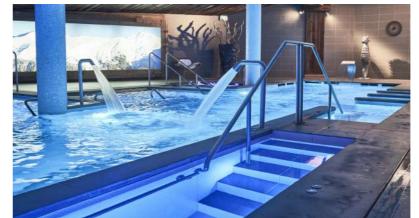

#### HYDROTHERAPY PROFESSIONALS

Other than the active and visible repair of the skin, **Sublio** also kicks off an extraordinary process to increase the intracutaneous osmosis of trace elements.

The exceptional process of **Sublio** technology boosts the benefits of water-based treatments, notably allowing mature skin - often denied the benefits of water due to "short" dermal vein circuits - to be able to capture the benefits of trace elements - whose highly beneficial effects on the immune system are well-known - and to circulate them throughout the body.

#### Ferme d'Augustin (Var, France)

Balaruc-les-Bains thermal baths (Hérault, France)

Our Sublio Hyperionic Water Life reactors are installed in the machine rooms of wellness and hydrotherapy centers

LUXURY RESORTS - HOTELS - THERMAL BATHS - THALASSOTHERAPY CLINICS -BALNEOTHERAPY CENTRES - SPAS - SWIMMING POOLS