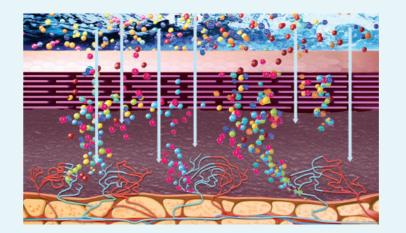

# Deep repair and regeneration of the skin

#### SCHEMATICS REPRESENTATIONS OF THE SKIN'S CONDITION

# Skin restructuring steps by **Sublio Hyperionic water**