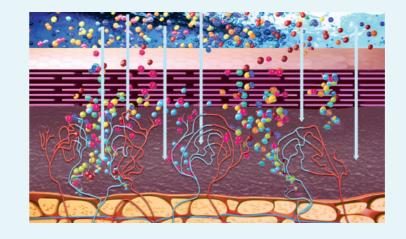

# Deep repair and regeneration of the skin

#### SCHEMATICS REPRESENTATIONS OF THE SKIN'S CONDITION

# Skin restructuring steps by **Sublio Hyperionic water**