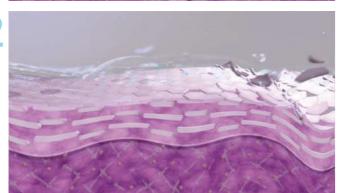

#### SCHEMATICS REPRESENTATIONS OF THE SKIN'S CONDITION

3 - Molecular rearrangement

4 - Generation of Calcium Clathrate

In-depth histological analyses, based on changes to marker protein activity in epidermis reconstruction (involucrin, filaggrin, aquaporin 3) were conducted to highlight the hydration and reconstruction of the skin's protective layer (stratum corneum). Sublio's hyperionic water causes the skin's outer layer to become much thicker by increasing layering. After skin delipidation, Sublio water prevents a decline in filaggrin levels by doubling its initial rate after 24 hours.

Sublio causes the skins outer layer to become thicker by increasing layering

Sublio Hyperionised water offers clear hydrating activity confirmed by the reduced expression of aquaporin 3

After skin delipidation, Sublio water prevents a decline in filaggrin levels by doubling its initial rate after 24 hours

The clear overexpression of involucrin suggests that Sublio water actively Plays a rote in reinforcing the stratum corneum