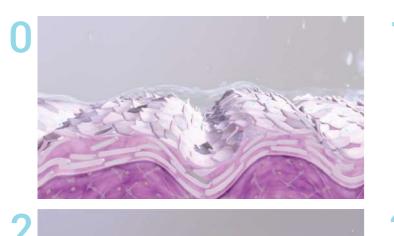

#### SCHEMATICS REPRESENTATIONS OF THE SKIN'S CONDITION

3 - Molecular rearrangement

4 - Generation of Calcium Clathrate

In-depth histological analyses, based on changes to marker protein activity in epidermis reconstruction (involucrin, filaggrin, aquaporin 3) were conducted to highlight the hydration and reconstruction of the skin's protective layer (stratum corneum). Sublio's hyperionic water causes the skin's outer layer to become much thicker by increasing layering. After skin delipidation, Sublio water prevents a decline in filaggrin levels by doubling its initial rate after 24 hours.

Sublio causes the skins outer layer to become thicker by increasing layering

Sublio Hyperionised water offers clear hydrating activity confirmed by the reduced expression of aquaporin 3

After skin delipidation, Sublio water prevents a decline in filaggrin levels by doubling its initial rate after 24 hours

The clear overexpression of involucrin suggests that Sublio water actively Plays a rote in reinforcing the stratum corneum