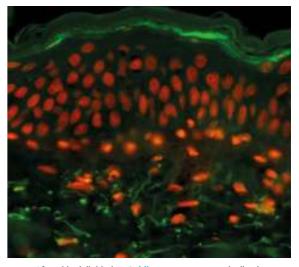

#### SCHEMATICS REPRESENTATIONS OF THE SKIN'S CONDITION

3 - Molecular rearrangement

4 - Generation of Calcium Clathrate

In-depth histological analyses, based on changes to marker protein activity in epidermis reconstruction (involucrin, filaggrin, aquaporin 3) were conducted to highlight the hydration and reconstruction of the skin's protective layer (stratum corneum). Sublio's hyperionic water causes the skin's outer layer to become much thicker by increasing layering. After skin delipidation, Sublio water prevents a decline in filaggrin levels by doubling its initial rate after 24 hours.

Sublio causes the skins outer layer to become thicker by increasing layering

Sublio Hyperionised water offers clear hydrating activity confirmed by the reduced expression of aquaporin 3

After skin delipidation, Sublio water prevents a decline in filaggrin levels by doubling its initial rate after 24 hours

The clear overexpression of involucrin suggests that Sublio water actively Plays a rote in reinforcing the stratum corneum