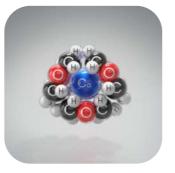

#### THE PROCESS

Diagram of molecular reorganisation following poly-fragmentation caused by Sublio technology (Example of calcium hydrogencarbonate)

1 - The most common form of calcium dissolved in water Sublio technology

3 - Molecular rearrangement

4 - Generation of Calcium Clathrate

In-depth histological analyses, based on changes to marker protein activity in epidermis reconstruction (involucrin, filaggrin, aquaporin 3) were conducted to highlight the hydration and reconstruction of the skin's protective layer (stratum corneum). Sublio's hyperionic water causes the skin's outer layer to become much thicker by increasing layering. After skin delipidation, Sublio water prevents a decline in filaggrin levels by doubling its initial rate after 24 hours.