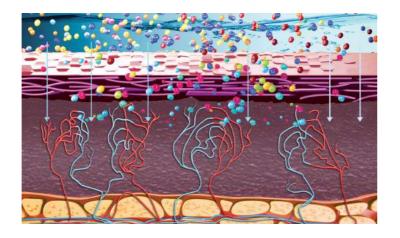

# Deep repair and regeneration of the skin

#### SCHEMATICS REPRESENTATIONS OF THE SKIN'S CONDITION

# Skin restructuring steps by **Sublio Hyperionic water**