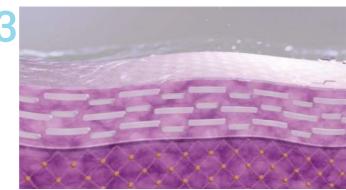

#### SCHEMATICS REPRESENTATIONS OF THE SKIN'S CONDITION

3 - Molecular rearrangement

4 - Generation of Calcium Clathrate

In-depth histological analyses, based on changes to marker protein activity in epidermis reconstruction (involucrin, filaggrin, aquaporin 3) were conducted to highlight the hydration and reconstruction of the skin's protective layer (stratum corneum). Sublio's hyperionic water causes the skin's outer layer to become much thicker by increasing layering. After skin delipidation, Sublio water prevents a decline in filaggrin levels by doubling its initial rate after 24 hours.

Sublio causes the skins outer layer to become thicker by increasing layering

Sublio Hyperionised water offers clear hydrating activity confirmed by the reduced expression of aquaporin 3

After skin delipidation, Sublio water prevents a decline in filaggrin levels by doubling its initial rate after 24 hours

The clear overexpression of involucrin suggests that Sublio water actively Plays a rote in reinforcing the stratum corneum