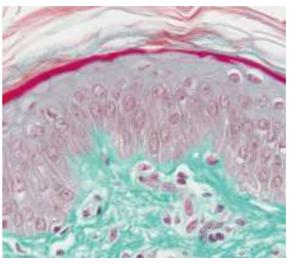

#### SCHEMATICS REPRESENTATIONS OF THE SKIN'S CONDITION

3 - Molecular rearrangement

4 - Generation of Calcium Clathrate

In-depth histological analyses, based on changes to marker protein activity in epidermis reconstruction (involucrin, filaggrin, aquaporin 3) were conducted to highlight the hydration and reconstruction of the skin's protective layer (stratum corneum). Sublio's hyperionic water causes the skin's outer layer to become much thicker by increasing layering. After skin delipidation, Sublio water prevents a decline in filaggrin levels by doubling its initial rate after 24 hours.

Sublio causes the skins outer layer to become thicker by increasing layering

Sublio Hyperionised water offers clear hydrating activity confirmed by the reduced expression of aquaporin 3

After skin delipidation, Sublio water prevents a decline in filaggrin levels by doubling its initial rate after 24 hours

The clear overexpression of involucrin suggests that Sublio water actively Plays a rote in reinforcing the stratum corneum