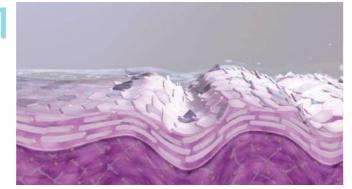

#### SCHEMATICS REPRESENTATIONS OF THE SKIN'S CONDITION

3 - Molecular rearrangement

4 - Generation of Calcium Clathrate

In-depth histological analyses, based on changes to marker protein activity in epidermis reconstruction (involucrin, filaggrin, aquaporin 3) were conducted to highlight the hydration and reconstruction of the skin's protective layer (stratum corneum). Sublio's hyperionic water causes the skin's outer layer to become much thicker by increasing layering. After skin delipidation, Sublio water prevents a decline in filaggrin levels by doubling its initial rate after 24 hours.

Sublio causes the skins outer layer to become thicker by increasing layering

Sublio Hyperionised water offers clear hydrating activity confirmed by the reduced expression of aquaporin 3

After skin delipidation, Sublio water prevents a decline in filaggrin levels by doubling its initial rate after 24 hours

The clear overexpression of involucrin suggests that Sublio water actively Plays a rote in reinforcing the stratum corneum