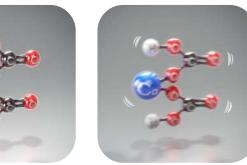

#### THE PROCESS

Diagram of molecular reorganisation following poly-fragmentation caused by Sublio technology (Example of calcium hydrogencarbonate)

1 - The most common form of calcium dissolved in water Sublio technology

3 - Molecular rearrangement

4 - Generation of Calcium Clathrate

In-depth histological analyses, based on changes to marker protein activity in epidermis reconstruction (involucrin, filaggrin, aquaporin 3) were conducted to highlight the hydration and reconstruction of the skin's protective layer (stratum corneum). Sublio's hyperionic water causes the skin's outer layer to become much thicker by increasing layering. After skin delipidation, Sublio water prevents a decline in filaggrin levels by doubling its initial rate after 24 hours.