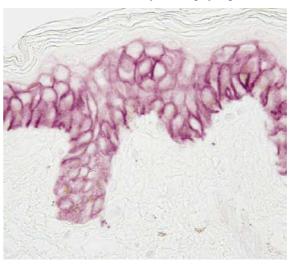

#### SCHEMATICS REPRESENTATIONS OF THE SKIN'S CONDITION

Sublio's Hyperionic Water causes the skin's outer layer to become much thicker by increasing layering

Sublio's Hyperionised water offers clear hydrating activity confirmed by the reduced expression of aquaporin 3

After skin delipidation, Sublio's water prevents a decline in filaggrin levels by doubling its initial rate after 24 hours

The clear overexpression of involucrin suggests that Sublio's water plays an active role in reinforcing the stratum corneum