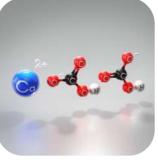

#### THE PROCESS

Diagram of molecular reorganisation following poly-fragmentation caused by Sublio technology (Example of calcium hydrogencarbonate)

1 - The most common form of calcium dissolved in water

2 - Molecule resonance by

rearrangement

4 - Generation of Calcium Clathrate

In-depth histological analyses, based on changes to marker protein activity in epidermal reconstruction (involucrin, filaggrin and aquaporin-3) were conducted to highlight the hydration and reconstruction of the skin's protective layer (stratum corneum).