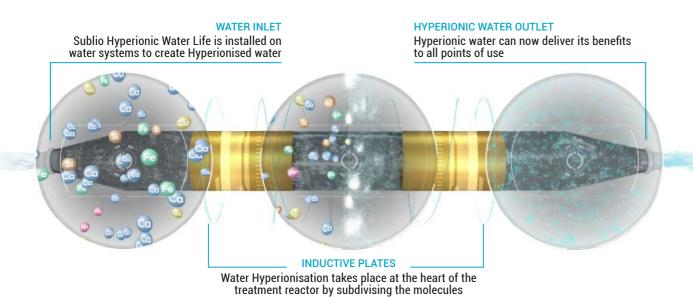

#### THE PROCESS

Diagram of molecular reorganisation following poly-fragmentation caused by Sublio technology (Example of calcium hydrogencarbonate)

1 - The most common form of calcium dissolved in water

2 - Molecule resonance by

rearrangement

4 - Generation of Calcium Clathrate

In-depth histological analyses, based on changes to marker protein activity in epidermal reconstruction (involucrin, filaggrin and aquaporin-3) were conducted to highlight the hydration and reconstruction of the skin's protective layer (stratum corneum).