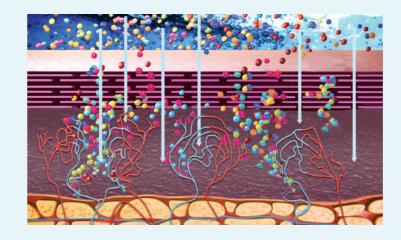

# Skin restructuring steps by **Sublio Hyperionic water**

# SUBLIO HYPERIONIC WATER LIFE NON-CONTRACTUAL ILLUSTRATION

#### HYDROTHERAPY PROFESSIONALS

Other than the active and visible repair of the skin, **Sublio** also introduces an extraordinary process to increase the intracutaneous osmosis of trace elements.

The exceptional process of **Sublio** technology boosts the benefits of water-based treatments, notably allowing mature skin - often denied the benefits of water due to "short" dermal vein circuits - to be able to capture the benefits of trace elements - whose highly beneficial effects on the immune system are well-known - and to circulate them throughout the body.