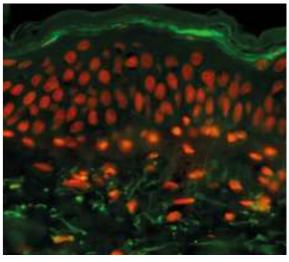

#### Deep repair and regeneration of the skin

#### SCHEMATICS REPRESENTATIONS OF THE SKIN'S CONDITION