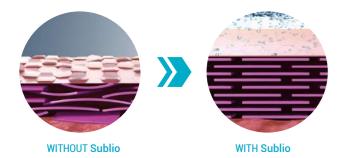

Sublio's Hyperionic Water causes the skin's outer layer to become much thicker by increasing layering

Sublio's Hyperionised water offers clear hydrating activity confirmed by the reduced expression of aquaporin 3

After skin delipidation, Sublio's water prevents a decline in filaggrin levels by doubling its initial rate after 24 hours

The clear overexpression of involucrin suggests that Sublio's water plays an active role in reinforcing the stratum corneum

#### WITHOUT SUBLIO

#### WITH SUBLIO