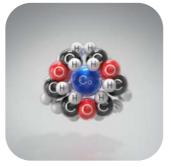

#### THE PROCESS

Diagram of molecular reorganisation following poly-fragmentation caused by Sublio technology (Example of calcium hydrogencarbonate)

1 - The most common form of calcium dissolved in water

2 - Molecule resonance by

rearrangement

4 - Generation of Calcium Clathrate

In-depth histological analyses, based on changes to marker protein activity in epidermal reconstruction (involucrin, filaggrin and aquaporin-3) were conducted to highlight the hydration and reconstruction of the skin's protective layer (stratum corneum).