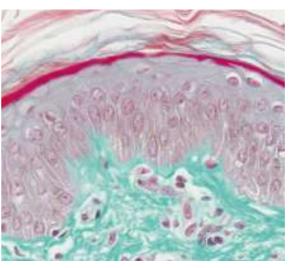

#### SCHEMATICS REPRESENTATIONS OF THE SKIN'S CONDITION

Sublio's Hyperionic Water causes the skin's outer layer to become much thicker by increasing layering

Sublio's Hyperionised water offers clear hydrating activity confirmed by the reduced expression of aquaporin 3

After skin delipidation, Sublio's water prevents a decline in filaggrin levels by doubling its initial rate after 24 hours

The clear overexpression of involucrin suggests that Sublio's water plays an active role in reinforcing the stratum corneum