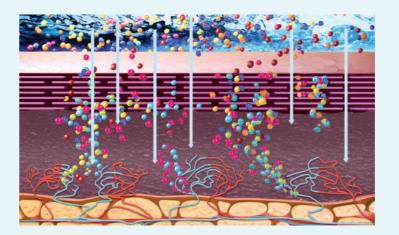

#### Deep repair and regeneration of the skin

#### SCHEMATICS REPRESENTATIONS OF THE SKIN'S CONDITION

# Skin restructuring steps by **Sublio Hyperionic water**