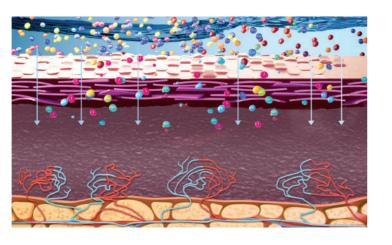

#### Deep repair and regeneration of the skin

#### SCHEMATICS REPRESENTATIONS OF THE SKIN'S CONDITION

# Skin restructuring steps by **Sublio Hyperionic water**