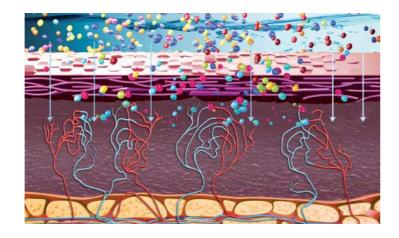

# Skin restructuring steps by **Sublio Hyperionic water**

# SUBLIO HYPERIONIC WATER LIFE NON-CONTRACTUAL ILLUSTRATION

#### HYDROTHERAPY PROFESSIONALS

Other than the active and visible repair of the skin, **Sublio** also introduces an extraordinary process to increase the intracutaneous osmosis of trace elements.

The exceptional process of **Sublio** technology boosts the benefits of water-based treatments, notably allowing mature skin - often denied the benefits of water due to "short" dermal vein circuits - to be able to capture the benefits of trace elements - whose highly beneficial effects on the immune system are well-known - and to circulate them throughout the body.