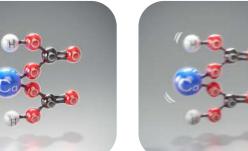

#### THE PROCESS

Diagram of molecular reorganisation following poly-fragmentation caused by Sublio technology (Example of calcium hydrogencarbonate)

1 - The most common form of calcium dissolved in water

2 - Molecule resonance by

rearrangement

4 - Generation of Calcium Clathrate

In-depth histological analyses, based on changes to marker protein activity in epidermal reconstruction (involucrin, filaggrin and aquaporin-3) were conducted to highlight the hydration and reconstruction of the skin's protective layer (stratum corneum).