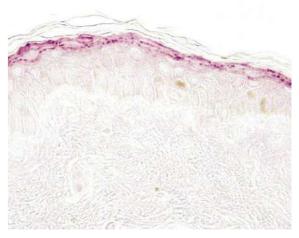

blio technology (Example of calcium hydrogencarbonate)



1 - The most common form of calcium dissolved in water



2 - Molecule resonance by



rearrangement



4 - Generation of Calcium Clathrate

In-depth histological analyses, based on changes to marker protein activity in epidermal reconstruction (involucrin, filaggrin and aquaporin-3) were conducted to highlight the hydration and reconstruction of the skin's protective layer (stratum corneum).



Sublio's Hyperionic Water causes the skin's outer layer to become much thicker by increasing layering



Sublio's Hyperionised water offers clear hydrating activity confirmed by the reduced expression of aquaporin 3



After skin delipidation, Sublio's water prevents a decline in filaggrin levels by doubling its initial rate after 24 hours



The clear overexpression of involucrin suggests that Sublio's water plays an active role in reinforcing the stratum corneum

#### **Maximising** penetration by trace elements

YOUNG SKIN :.. Penetration of trace elements :

The cutaneous barrier is altered. The original size and composition of the minerals limits their bioavailability. The intradermal penetration of the trace elements is moderate and not very deep.

#### WITHOUT SUBLIO



#### WITH SUBLIO



### YOUNG SKIN Penetration of trace

Penetration of trace elements

The cutaneous barrier is completely repaired. The highly solubilised poly-fragmented minerals increase their bioavailability. The intradermal penetration of the trace elements is extensive and deep.

#### WITHOUT SUBLIO



The cutaneous barrier is altered. The origin