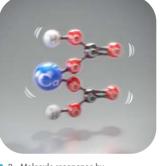

#### THE PROCESS

Diagram of molecular reorganisation following poly-fragmentation caused by Sublio technology (Example of calcium hydrogencarbonate)

1 - The most common form of calcium dissolved in water

2 - Molecule resonance by

rearrangement

4 - Generation of Calcium Clathrate

In-depth histological analyses, based on changes to marker protein activity in epidermal reconstruction (involucrin, filaggrin and aquaporin-3) were conducted to highlight the hydration and reconstruction of the skin's protective layer (stratum corneum).